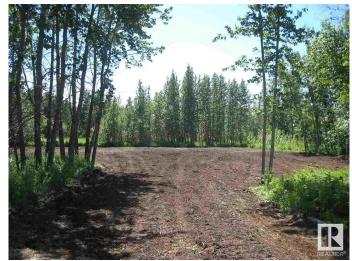

### \$79,000

0 Bedroom, 0.00 Bathroom, Rural on 2.87 Acres

Richfield Estates\_WEST, Rural Westlock County, AB

RICHFIELD ESTATES: Ready to build your dream home on this almost 3 acre plot? It is only 3 miles (5 kms) to Westlock. MUNICIPAL WATER & NATURAL GAS ARE AT THE DRIVEWAY and you just bring it onto your lot where you want your home! Power is to be brought across the road overhead or same side of the road extending from the neighbour. This acreage is big enough for a home, animals (barn), a shop, & plenty of kids!! Trees are scattered throughout to offer privacy and pleasure!! A machine has mulched and created clearings among the trees but more can be cleared (with a chainsaw for firewood) if desired. There are architectural controls in place. There is also Lot 7 FOR SALE - over 18 acres and beautifully treed. The photos are various ones of the lots that are for sale.. GST applies.