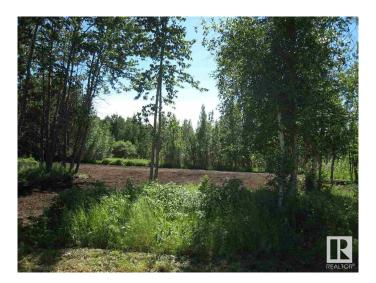

### \$79,000

0 Bedroom, 0.00 Bathroom, Rural on 2.87 Acres

Richfield Estates\_WEST, Rural Westlock County, AB

RICHFIELD ESTATES: Ready to build your dream home on this almost 3 acre plot? It is only 3 miles (5 kms) to Westlock. MUNICIPAL WATER & NATURAL GAS ARE AT THE DRIVEWAY and you just bring it onto your lot where you want your home! Power is to be brought across the road overhead or same side of the road extending from the neighbour. This acreage is big enough for a home, animals (barn), a shop, & plenty of kids!! Trees are scattered throughout to offer privacy and pleasure!! A machine has mulched and created clearings among the trees but more can be cleared (with a chainsaw for firewood) if desired. There are architectural controls in place. There is also Lot 7 FOR SALE - over 18 acres and beautifully treed. The photos are various ones of the lots that are for sale.. GST applies.