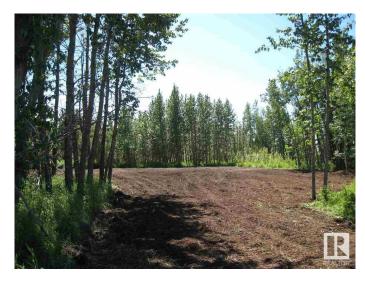

### \$79,000

0 Bedroom, 0.00 Bathroom, Rural on 2.87 Acres

Richfield Estates\_WEST, Rural Westlock County, AB

RICHFIELD ESTATES: Ready to build your dream home on this almost 3 acre plot? It is only 3 miles (5 kms) to Westlock. MUNICIPAL WATER & NATURAL GAS ARE AT THE DRIVEWAY and you just bring it onto your lot where you want your home! Power is to be brought across the road overhead or same side of the road extending from the neighbour. This acreage is big enough for a home, animals (barn), a shop, & plenty of kids!! Trees are scattered throughout to offer privacy and pleasure!! A machine has mulched and created clearings among the trees but more can be cleared (with a chainsaw for firewood) if desired. There are architectural controls in place. There is also Lot 7 FOR SALE - over 18 acres and beautifully treed. The photos are various ones of the lots that are for sale.. GST applies.