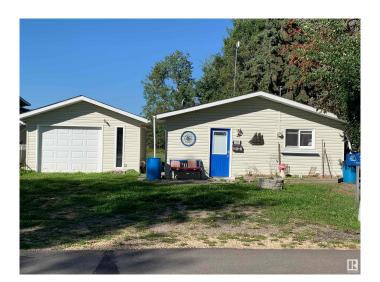

### \$299,900

2 Bedroom, 1.00 Bathroom, 746 sqft Rural on 0.23 Acres

Yellowstone, Rural Lac Ste. Anne County, AB

Come live at the lake .This home has had extensive upgrades lately and is move in ready. Fresh paint, new flooring,new shingles beautiful fireplace, baseboards and more. There are 2 bunkhouses offering 2 extra Bedrooms on the property as well as a single garage. This home sits on a large lot with access to the lake along with an incredible view of the lake. There is also a beautiful covered outdoor space and a firepit area with loads of room to sit and visit. The perfect lake property to make your own.!

#### **Amenities**

Features Crawl Space, Deck, Fire Pit, Guest Suite