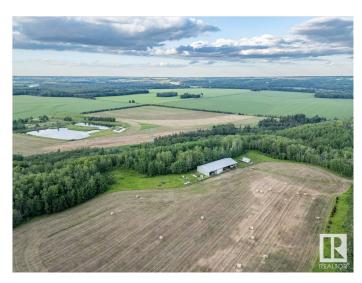

#### \$799,000

0 Bedroom, 0.00 Bathroom, Rural on 158.00 Acres

None, Rural Leduc County, AB

158 Acres Zoned (NSRV) North Saskatchewan River Valley. Fully Developed 30'x46' insulated shop powered by a generator for lights and propane for heat. Open Faced Shelters on either side of the shop. It is Estimated that an inventory of 220,000+/- tons of gravel is under ground. Some farmland as well. Alta Link Revenue of \$3000+/- per year. Located at Range Road 31 and Twp Road 512A.

# Exterior

Exterior Features Private Setting, Treed Lot, See Remarks