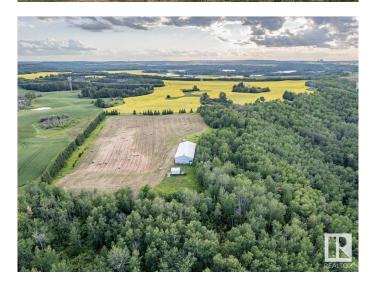

#### \$799,000

0 Bedroom, 0.00 Bathroom, Rural on 158.00 Acres

None, Rural Leduc County, AB

158 Acres Zoned (NSRV) North Saskatchewan River Valley. Fully Developed 30'x46' insulated shop powered by a generator for lights and propane for heat. Open Faced Shelters on either side of the shop. It is Estimated that an inventory of 220,000+/- tons of gravel is under ground. Some farmland as well. Alta Link Revenue of \$3000+/- per year. Located at Range Road 31 and Twp Road 512A.

# Exterior

Exterior Features Private Setting, Treed Lot, See Remarks