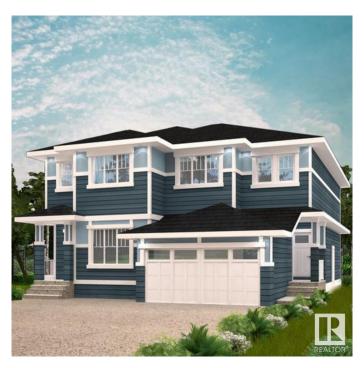

# \$479,900 - 411 27 Street, Edmonton

MLS® #E4425447

#### \$479.900

3 Bedroom, 2.50 Bathroom, 1,479 sqft Single Family on 0.00 Acres

Alces, Edmonton, AB

Surrounded by natural beauty, Alces has endless paved walking trails, community park spaces and is close to countless amenities. Perfect for modern living and outdoor lovers. With over 1470 square feet of open concept living space, the Soho-D from Akash Homes is built with your growing family in mind. This duplex home features 3 bedrooms, 2.5 bathrooms and chrome faucets throughout. Enjoy extra living space on the main floor with the laundry room and full sink on the second floor. The 9-foot ceilings on main floor and quartz countertops throughout blends style and functionality for your family to build endless memories. PLUS a single oversized attached garage & \$5000 BRICK CREDIT! PICTURES ARE OF SHOWHOME; ACTUAL HOME, PLANS, FIXTURES, AND FINISES MAY VARY & SUBJECT TO AVAILABILITY/CHANGES!

#### **Essential Information**

MLS® # E4425447 Price \$479,900

Bedrooms 3

Bathrooms 2.50

Full Baths 2 Half Baths 1

Square Footage 1,479
Acres 0.00
Year Built 2025

Type Single Family
Sub-Type Half Duplex
Style 2 Storey
Status Active