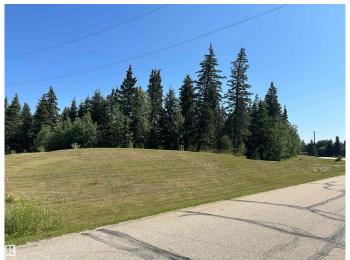

### \$264,000

0 Bedroom, 0.00 Bathroom, Rural on 2.05 Acres

The Views at Willow Peak, Rural Parkland County, AB

Watch the sun set from your beautifully treed 2.05 Acres, located in the modern subdivision of "The Views at Willow Peak". This newer subdivision is nicely treed with rolling hills. This is a large corner lot with some building area cleared, elevated front entrance, with a gently sloping grade to the rear of the property. The subdivision is fully paved, with a gravel entrance road into the property. Gas and Power to property line. Surrounded by large mature Spruce and Mountain Ash. Access to both Hwy 16 and 16a very close. Located near RR15 Beach Corner store/gas station. Septic and cistern required for any building (no water well). Designated CR - Country Residential. Lots of room for a large home, large shop, and driveway, restricted covenants on the property â€" fencing, house size, no drilling for a well.

## **Exterior**

Exterior Features Backs Onto Park/Trees, Corner Lot, Private Setting, Rolling Land, Treed

Lot