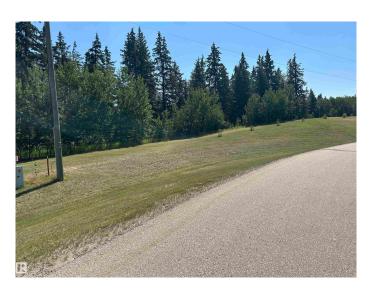

### \$264,000

0 Bedroom, 0.00 Bathroom, Rural on 2.05 Acres

The Views at Willow Peak, Rural Parkland County, AB

Watch the sun set from your beautifully treed 2.05 Acres, located in the modern subdivision of "The Views at Willow Peak". This newer subdivision is nicely treed with rolling hills. This is a large corner lot with some building area cleared, elevated front entrance, with a gently sloping grade to the rear of the property. The subdivision is fully paved, with a gravel entrance road into the property. Gas and Power to property line. Surrounded by large mature Spruce and Mountain Ash. Access to both Hwy 16 and 16a very close. Located near RR15 Beach Corner store/gas station. Septic and cistern required for any building (no water well). Designated CR - Country Residential. Lots of room for a large home, large shop, and driveway, restricted covenants on the property â€" fencing, house size, no drilling for a well.

## **Exterior**

Exterior Features Backs Onto Park/Trees, Corner Lot, Private Setting, Rolling Land, Treed

Lot