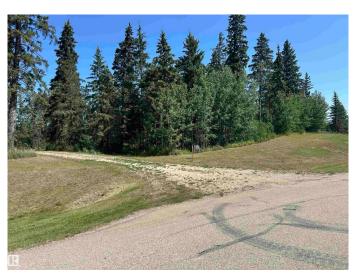

### \$264,000

0 Bedroom, 0.00 Bathroom, Rural on 2.05 Acres

The Views at Willow Peak, Rural Parkland County, AB

Watch the sun set from your beautifully treed 2.05 Acres, located in the modern subdivision of "The Views at Willow Peak". This newer subdivision is nicely treed with rolling hills. This is a large corner lot with some building area cleared, elevated front entrance, with a gently sloping grade to the rear of the property. The subdivision is fully paved, with a gravel entrance road into the property. Gas and Power to property line. Surrounded by large mature Spruce and Mountain Ash. Access to both Hwy 16 and 16a very close. Located near RR15 Beach Corner store/gas station. Septic and cistern required for any building (no water well). Designated CR - Country Residential. Lots of room for a large home, large shop, and driveway, restricted covenants on the property â€" fencing, house size, no drilling for a well.

## **Exterior**

Exterior Features Backs Onto Park/Trees, Corner Lot, Private Setting, Rolling Land, Treed

Lot