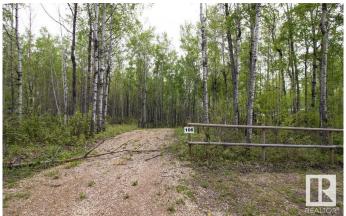

### \$49,900

0 Bedroom, 0.00 Bathroom, Rural on 0.25 Acres

Lake Arnault RV Resort, Rural Lac Ste. Anne County, AB

Welcome to Lake Arnault RV Resort... a year round RV resort for you to enjoy! If you are looking for the perfect spot to park your RV and settle down, this location is for you! It's a robust community that shares in the outdoor camping lifestyle. There's lots to do with lake amenities, play parks or just gathering with friends and neighbours. This is a serviced lot complete with RV pad with full hook up of water, power and a 750 gallon holding tank, oh and yes… there's wifi to connect into! They are in the works of building a year round bath/laundry building to add for your comfort! There is golf nearby if that's what you enjoy â€" or enjoy a paddle on the serene lake or explore the nature walking trails for your daily adventures. Kick back at night and enjoy a roaring campfire with friends. The memories you will make will be worth this being your home away from home!!

## **Essential Information**

MLS® # E4426654

Price \$49,900

Bathrooms 0.00

Acres 0.25

Type Rural

Sub-Type Vacant Lot/Land

Status Active