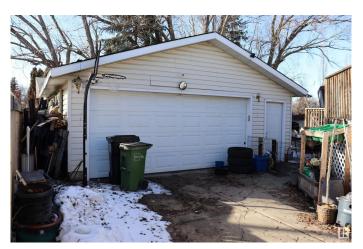

# \$315,000 - 16536 102 Street, Edmonton

MLS® #E4426869

#### \$315,000

5 Bedroom, 2.00 Bathroom, 1,069 sqft Single Family on 0.00 Acres

Lorelei, Edmonton, AB

\*\*\*Property is SOLD\*\*\*

Built in 1976

#### **Essential Information**

MLS® # E4426869 Price \$315,000

Bedrooms 5
Bathrooms 2.00
Full Baths 2

Square Footage 1,069 Acres 0.00 Year Built 1976

Type Single Family

Sub-Type Detached Single Family

Style Bi-Level Status Active

# **Community Information**

Address 16536 102 Street

Area Edmonton
Subdivision Lorelei

City Edmonton
County ALBERTA

Province AB

Postal Code T5X 2H3

## **Amenities**







Amenities Deck, See Remarks

Parking Double Garage Detached

## Interior

Appliances None, See Remarks

Heating Forced Air-1, Natural Gas

Stories 2

Has Basement Yes

Basement Full, Finished

## **Exterior**

Exterior Wood, Vinyl

Exterior Features Fenced, Flat Site, Schools, Shopping Nearby

Roof Asphalt Shingles

Construction Wood, Vinyl

Foundation Concrete Perimeter

## **Additional Information**

Date Listed March 21st, 2025

Days on Market 41

Zoning Zone 27

DATA IS DEEMED RELIABLE BUT IS NOT GUARANTEED ACCURATE BY THE REALTORS® ASSOCIATION OF EDMONTON. COPYRIGHT 2025 BY THE REALTORS® ASSOCIATION OF EDMONTON. ALL RIGHTS RESERVED.Trademarks are owned or controlled by the Canadian Real Estate Association (CREA) and identify real estate professionals who are members of CREA (REALTOR