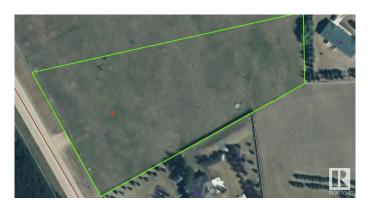

## \$120,000

0 Bedroom, 0.00 Bathroom, Rural on 2.62 Acres

None, Rural Wetaskiwin County, AB

Discover the endless possibilities with this generous 2.62-acre lot, perfectly situated for building your dream home. With a flat, level terrain, this property offers an ideal foundation for a custom home design with minimal site preparation needed. Nestled in a peaceful and scenic location, the lot provides ample space for outdoor living, gardening, and recreation, allowing you to create your ideal lifestyle. Enjoy the convenience of easy access to Highway 2 and 2A, while maintaining the tranquility and privacy that come with owning a sizable plot of land. Whether you're envisioning a large family home, a private retreat, or a hobby farm, this lot offers the flexibility to bring your vision to life, there's also plenty of room! Take advantage of this rare opportunity to own 2.62 acres of flat, buildable land, and begin planning your future today! Power and gas at the property line.

### **Essential Information**

MLS® # E4427190

Price \$120,000

Bathrooms 0.00 Acres 2.62

Type Rural

Sub-Type Vacant Lot/Land

Status Active