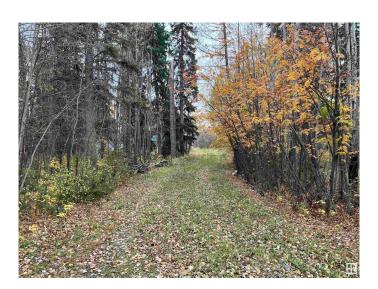

## \$245,000

0 Bedroom, 0.00 Bathroom, Rural on 5.46 Acres

Home Acres, Rural Lac Ste. Anne County, AB

5.46 ACREAGE WITH GARAGE IN HOME ACRES. Less than 1 hour from Edmonton this property is the perfect private get away or spot to build your new home. At the end of a curved, treed driveway, you will find a few cleared areas perfect for a future home or setup of upto 3 RV's. Property has a DRILLED WELL and ELECTRICAL. Natural gas is at the property line. Garage has 10' high ceiling with a propane overhead forced air furnace. Experience a wonderful mix of spruce, pine, tamarack, birch, poplar and some hazelnuts on multiple elevations of this property. Neighbourhood is within 1 km of 2 boat launches on Lac Ste. Anne. WALK TO THE LAKE. Garage electrical has been recently updated.