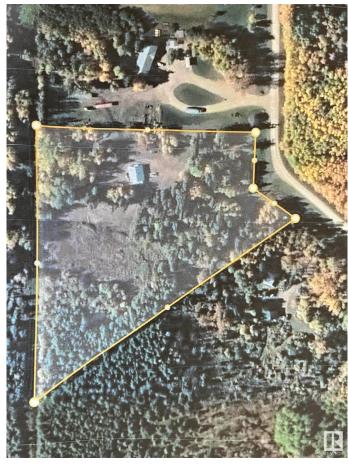

## \$245,000

0 Bedroom, 0.00 Bathroom, Rural on 5.46 Acres

Home Acres, Rural Lac Ste. Anne County, AB

5.46 ACREAGE WITH GARAGE IN HOME ACRES. Less than 1 hour from Edmonton this property is the perfect private get away or spot to build your new home. At the end of a curved, treed driveway, you will find a few cleared areas perfect for a future home or setup of upto 3 RV's. Property has a DRILLED WELL and ELECTRICAL. Natural gas is at the property line. Garage has 10' high ceiling with a propane overhead forced air furnace. Experience a wonderful mix of spruce, pine, tamarack, birch, poplar and some hazelnuts on multiple elevations of this property. Neighbourhood is within 1 km of 2 boat launches on Lac Ste. Anne. WALK TO THE LAKE. Garage electrical has been recently updated.