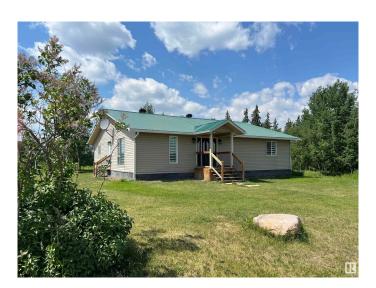

#### \$399,900

3 Bedroom, 2.00 Bathroom, 1,875 sqft Rural on 4.00 Acres

None, Rural Barrhead County, AB

**COMPLETELY RENOVATED 3br2ba** BUNGALOW on FOUR ACRES of treed and FENCED property! The main floor of this property features a large living room, open kitchen with CUSTOM BUILT CABINETS and SOFT CLOSE DRAWERS, two bedrooms with a four piece bath and a primary bedroom with a three piece ENSUITE and a WALK IN CLOSET. Downstairs is a partial unfinished basement for storage or potential development for a fourth bedroom. Newer furnace and water heater. Lovely yard set back from the highway with NEW WELL, mature trees and a FENCED DOG RUN. Pasture space at the front of the property offers great potential for a couple horses. ON PAVEMENT just off Hwy 651, close to Lake Nakamun and 12 km west of Busby with easy access to Westlock or Barrhead. MOVE IN READY - all it needs is you!

### **Essential Information**

MLS® # E4427392 Price \$399,900

Bedrooms 3
Bathrooms 2.00

Full Baths 2

Square Footage 1,875

Acres 4.00 Year Built 2021 Type Rural

Sub-Type Detached Single Family

Style Bungalow