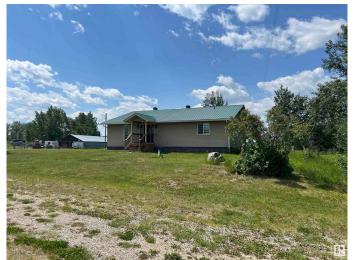

#### \$399,900

3 Bedroom, 2.00 Bathroom, 1,875 sqft Rural on 4.00 Acres

None, Rural Barrhead County, AB

**COMPLETELY RENOVATED 3br2ba** BUNGALOW on FOUR ACRES of treed and FENCED property! The main floor of this property features a large living room, open kitchen with CUSTOM BUILT CABINETS and SOFT CLOSE DRAWERS, two bedrooms with a four piece bath and a primary bedroom with a three piece ENSUITE and a WALK IN CLOSET. Downstairs is a partial unfinished basement for storage or potential development for a fourth bedroom. Newer furnace and water heater. Lovely yard set back from the highway with NEW WELL, mature trees and a FENCED DOG RUN. Pasture space at the front of the property offers great potential for a couple horses. ON PAVEMENT just off Hwy 651, close to Lake Nakamun and 12 km west of Busby with easy access to Westlock or Barrhead. MOVE IN READY - all it needs is you!

#### **Exterior**

Exterior Wood

Exterior Features Fenced, Treed Lot, See Remarks

Construction Wood

Foundation Concrete Perimeter