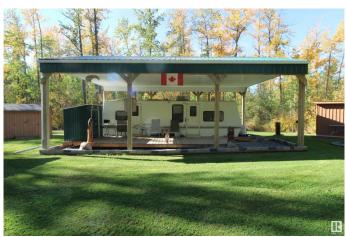

#### \$184,900

0 Bedroom, 0.00 Bathroom, Rural on 1.00 Acres

Lessard Lake Estates, Rural Lac Ste. Anne County, AB

SUMMER READY Campground LAKE LOT, developed to maximize Lake Life enjoyment! Bring your RV and set it up as a permanent companion to the well cared for Topaz T290 (2000) unit included in this offering. This cleared, leveled, landscaped for privacy, 1-acre Lessard Lake Estates lot is RV perfection: Power, Drilled Well, Holding Tank and Outhouse on site. 36'x24' Pole Shelter and 20â€<sup>™</sup>x20â€<sup>™</sup> Shop both w/ metal roofs (built by Goodon), Sheds and firewood storage w/ front gate, sets this property apart! Ample space to establish additional RV stations and park vehicles/trailers. Frustrated with finding and making reservations in suitable Campgrounds? Tired of storing the RV and Toys? Your dedicated campground awaits less than an hour WEST of Edmonton where you can fish, boat, tube, ski, ice fish, snowmobile, repeat . . . and make MEMORIES AT THE LAKE. Drive-in, Plug-in, Relax-in! Grow your family. Grow your family camp. Enjoy all Lessard Lake has to offer!

## Exterior

Exterior Features Boating, Park/Reserve, Paved Lane, Private Setting, Recreation Use, See Remarks