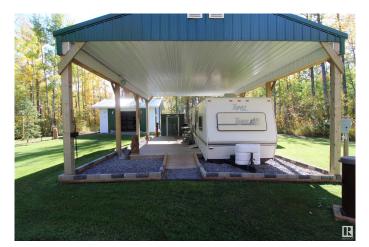

#### \$184,900

0 Bedroom, 0.00 Bathroom, Rural on 1.00 Acres

Lessard Lake Estates, Rural Lac Ste. Anne County, AB

SUMMER READY Campground LAKE LOT, developed to maximize Lake Life enjoyment! Bring your RV and set it up as a permanent companion to the well cared for Topaz T290 (2000) unit included in this offering. This cleared, leveled, landscaped for privacy, 1-acre Lessard Lake Estates lot is RV perfection: Power, Drilled Well, Holding Tank and Outhouse on site. 36'x24' Pole Shelter and 20â€<sup>™</sup>x20â€<sup>™</sup> Shop both w/ metal roofs (built by Goodon), Sheds and firewood storage w/ front gate, sets this property apart! Ample space to establish additional RV stations and park vehicles/trailers. Frustrated with finding and making reservations in suitable Campgrounds? Tired of storing the RV and Toys? Your dedicated campground awaits less than an hour WEST of Edmonton where you can fish, boat, tube, ski, ice fish, snowmobile, repeat . . . and make MEMORIES AT THE LAKE. Drive-in, Plug-in, Relax-in! Grow your family. Grow your family camp. Enjoy all Lessard Lake has to offer!

## Exterior

Exterior Features Boating, Park/Reserve, Paved Lane, Private Setting, Recreation Use, See Remarks