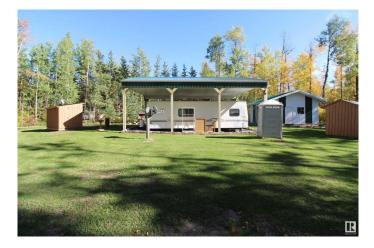

#### \$184,900

0 Bedroom, 0.00 Bathroom, Rural on 1.00 Acres

Lessard Lake Estates, Rural Lac Ste. Anne County, AB

SUMMER READY Campground LAKE LOT, developed to maximize Lake Life enjoyment! Bring your RV and set it up as a permanent companion to the well cared for Topaz T290 (2000) unit included in this offering. This cleared, leveled, landscaped for privacy, 1-acre Lessard Lake Estates lot is RV perfection: Power, Drilled Well, Holding Tank and Outhouse on site. 36'x24' Pole Shelter and 20â€<sup>™</sup>x20â€<sup>™</sup> Shop both w/ metal roofs (built by Goodon), Sheds and firewood storage w/ front gate, sets this property apart! Ample space to establish additional RV stations and park vehicles/trailers. Frustrated with finding and making reservations in suitable Campgrounds? Tired of storing the RV and Toys? Your dedicated campground awaits less than an hour WEST of Edmonton where you can fish, boat, tube, ski, ice fish, snowmobile, repeat . . . and make MEMORIES AT THE LAKE. Drive-in, Plug-in, Relax-in! Grow your family. Grow your family camp. Enjoy all Lessard Lake has to offer!

## Exterior

Exterior Features Boating, Park/Reserve, Paved Lane, Private Setting, Recreation Use, See Remarks