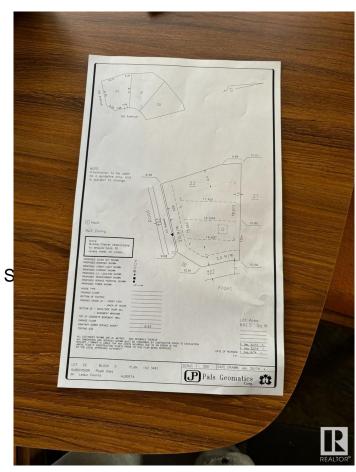

### \$350,000

0 Bedroom, 0.00 Bathroom, Rural on 0.16 Acres

Royal Oaks\_LEDU, Rural Leduc County, AB

Welcome to Royal Oaks Corner Lot â€" an exceptional opportunity to build your Custom-built dream Home. Enjoy the added benefits of green space and walking trails at the rear of the property. The lot is serviced with municipal water and sewer, ensuring convenience and reliability. With its prime location, you're only approximately 10 minutes from Edmonton International Airport, Costco, and other major amenities. Public transportation options are close by, and you'll be just 5-6 minutes from Edmonton South Common, which offers free Wi-Fi parks, a 2.5-acre playground, restaurants, and more. Royal Oaks is a prestigious neighborhood with multimillion-dollar homes, making it the perfect place to build the home you've always dreamed of. Don't miss out on this incredible opportunity!.

## **Essential Information**

MLS® # E4427897 Price \$350,000

Bathrooms 0.00
Acres 0.16
Type Rural

Sub-Type Vacant Lot/Land

Status Active

# **Community Information**

Address 3004 59 Ave

Area Rural Leduc County

Subdivision Royal Oaks\_LEDU

City Rural Leduc County

County ALBERTA

Province AB

Postal Code T4X 0X9

**Exterior** 

Exterior Features Airport Nearby, Corner Lot, S