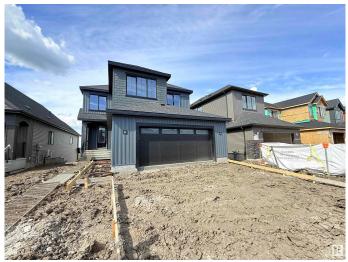

#### \$939,900

3 Bedroom, 2.50 Bathroom, 2,400 sqft Single Family on 0.00 Acres

Chérot, St. Albert, AB

Introducing the Nova by award winning builder Justin Gray Homes, showcasing the professionally designed Modern Farmhouse palette. This POND-BACKING WALKOUT sits on a spacious 32' pocket lot in Cherot -2025's Best New Community, near future schools & a rec center. With 2400 sqft of expertly crafted living space, this home stuns w/a 9' main floor, grand open to above great room, & luxurious hardwood flooring. A spacious foyer leads past a den w/double doors, 1/2 bath, & mudroom w/BUILT-IN MDF SHELVING & large broom closet. Through Justin Gray's ICONIC ARCHWAYS, step into a WALK-THRU PANTRY & chef-inspired kitchen w/ premium dove-tailed cabinetry & a grand CARRARA QUARTZ island. Upstairs, find 3 bdrms, 2 baths, a bonus rm, & convenient laundry. The primary retreat features a wainscoted feature wall, VAULTED ceilings, massive WIC & 5PC SPA-LIKE ENSUITE w/soaker tub & water closet. Enjoy your OVERSIZED dbl garage, & over \$51K in upgrades! Estimated completion: July 2025. Photos from a similar palette.