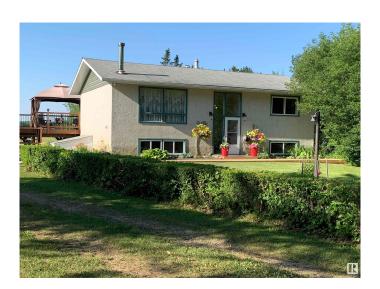

## \$569,000

4 Bedroom, 2.00 Bathroom, 1,035 sqft Rural on 12.65 Acres

Lac Ste Anne, Rural Lac Ste. Anne County, AB

This property is looking for a new owner. This 12.65 Acres property once housed 14 Horses so lots of room for multiple animals. Huge barn/garage 32X40 and another area set-up with power to build another barn. The beautiful landscaped yard is home to a totally renovated 4 bedroom bi-level home with lots of bells and whistles. Upper level features a gorgeous showcase kitchen, hardwood flooring, wood stove and up-dated bathroom as well as 2 spacious bedrooms. Lower level also has 2 bedrooms, family room and bathroom. Everthing has been renovated with new carpet, paint and more. The home features a reverse osmosis system. Off the kitchen you will find a beautiful large deck for all your entertaining needs. This home has way to many features to list.

#### **Essential Information**

MLS® # E4428303 Price \$569,000

Bedrooms 4

Bathrooms 2.00

Full Baths 2

Square Footage 1,035
Acres 12.65
Year Built 1965
Type Rural

Sub-Type Detached Single Family

Style Bi-Level Status Active

# **Community Information**

Address 4521 Trail Of 1898

Area Rural Lac Ste. Anne County

Subdivision Lac Ste Anne

City Rural Lac Ste. Anne County

County ALBERTA

Province AB

Postal Code T0E 1L0

## **Exterior**

Exterior Wood

Exterior Features Cross Fenced, Fenced, Landscaped, Level Land, Low Maintenance

Landscape, Schools

Construction Wood

Foundation Concrete Perimeter