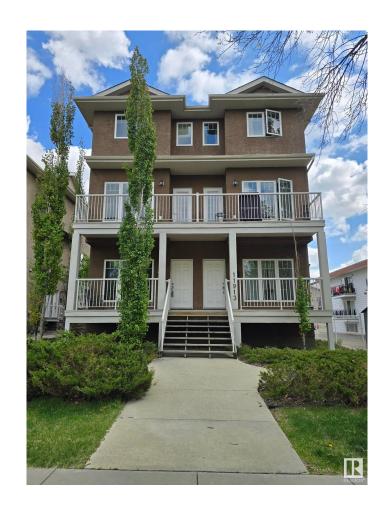

## \$189,900 - 5 11913 103 Street, Edmonton

MLS® #E4428359

## \$189,900

2 Bedroom, 1.50 Bathroom, 725 sqft Condo / Townhouse on 0.00 Acres

Westwood (Edmonton), Edmonton, AB

ATTENTION INVESTORS!!! Rented at \$1200/ month + tenants pay their own utilities, this turn key investment has a 5.4% cap rate! Don't let the square footage sway you as this 725 sq.ft. multi-level 2 bedroom, 1.5 bathroom unit is roomy, just had new carpet installed, and is move-in ready! The main floor has a spacious living room, kitchen, half bath, and large pantry/storage room. The lower level has the two bedrooms, full bathroom, and laundry/utility room. The unit is west facing with a veranda, and located close to transit, Kingsway Mall, and NAIT, making it a good rental property or for a budget-conscious buyer.

## **Community Information**

Address 5 11913 103 Street

Area Edmonton

Subdivision Westwood (Edmonton)

City Edmonton County **ALBERTA** 

**Province** AB

Postal Code T5G 2J4

**Amenities** 