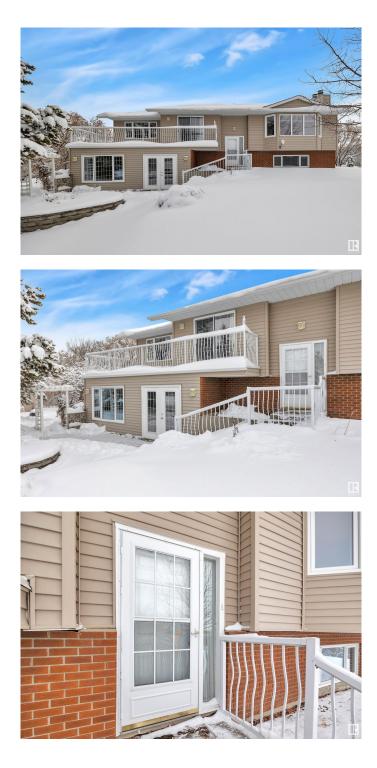

#### \$585,000

4 Bedroom, 2.50 Bathroom, 1,440 sqft Rural on 2.19 Acres

Landsdowne Park, Rural Wetaskiwin County, AB

This wonderful 4 bedroom acreage near Millet Alberta offers an exceptional blend of comfort and natural beauty. With a 1400 square foot main floor, this home is situated on a picturesque 2.19 acre hillside lot adorned with mature, beautiful trees. Choose from 2 main floor family rooms to capture west facing views, as well as the dining room that overlooks the wraparound deck. This bilevel has 3 bedrooms, a 4 pc main bath and a convenient 2 pc. ensuite on the main floor. Downstairs is home to the 4th bedroom, a 3 pc bath, huge laundry area and 2 fantastic family/rec spaces, one currently used a gym. This walkout design is cleverly landscaped with a tiered outdoor grilling area off the side kitchen entrance and seamless access to both front and back yards.A 24x30 heated garage provides plenty of storage for acreage toys. 2017 new roof and siding, 2024 HWT, Some newer windows, Duradeck 2024. Wood Fireplaces! Storage Galore! Paved access! 15 minutes to Intl. airport. Country living in Albertas gem community!