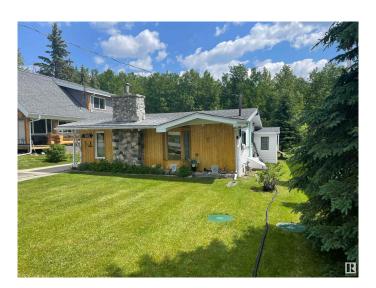

# \$248,900 - 705 7th Street, Rural Lac Ste. Anne County

MLS® #E4428552

### \$248,900

2 Bedroom, 1.50 Bathroom, 1,119 sqft Rural on 0.14 Acres

Yellowstone, Rural Lac Ste. Anne County, AB

Welcome to the picturesque Summer Village of Yellowstone on the shores of Lac Ste. Anne! This charming home seamlessly blends character and functionality. Step inside to wood finished vaulted ceilings, a striking wood-burning fireplace, and beautiful picture windows. With 2 bedrooms, 2 bathrooms, and a versatile flex room that could serve as a third bedroom, this home offers both comfort and adaptability. Outside, a single garage and a quaint shedâ€"perfect for conversion into a cozy bunkieâ€"add to the appeal. Backing onto municipal reserve, enjoy direct access to the lake for water sports, winter fun, bird watching, breathtaking sunsets and so much more. Seize this incredible chance to make this charming lake property retreat your own!

#### **Essential Information**

MLS® # E4428552 Price \$248,900

Bedrooms 2

Bathrooms 1.50

Full Baths 1

Half Baths 1

Square Footage 1,119 Acres 0.14

Year Built 1975 Type Rural

#### **Amenities**

Features Closet Organizers, Fire Pit, Lake Privileges, Vaulted Ceiling

#### **Exterior**

Exterior Wood

Exterior Features Lake Access Property, Landscaped, Level Land, Low Maintenance

Landscape, No Back Lane, No Through Road, Recreation Use

Construction Wood

Foundation Concrete Perimeter