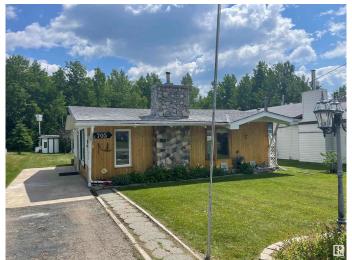

# \$248,900 - 705 7th Street, Rural Lac Ste. Anne County

MLS® #E4428552

### \$248,900

2 Bedroom, 1.50 Bathroom, 1,119 sqft Rural on 0.14 Acres

Yellowstone, Rural Lac Ste. Anne County, AB

Welcome to the picturesque Summer Village of Yellowstone on the shores of Lac Ste. Anne! This charming home seamlessly blends character and functionality. Step inside to wood finished vaulted ceilings, a striking wood-burning fireplace, and beautiful picture windows. With 2 bedrooms, 2 bathrooms, and a versatile flex room that could serve as a third bedroom, this home offers both comfort and adaptability. Outside, a single garage and a quaint shedâ€"perfect for conversion into a cozy bunkieâ€"add to the appeal. Backing onto municipal reserve, enjoy direct access to the lake for water sports, winter fun, bird watching, breathtaking sunsets and so much more. Seize this incredible chance to make this charming lake property retreat your own!

#### **Essential Information**

MLS® # E4428552 Price \$248,900

Bedrooms 2

Bathrooms 1.50

Full Baths 1

Half Baths 1

Square Footage 1,119 Acres 0.14

Year Built 1975 Type Rural

#### **Amenities**

Features Closet Organizers, Fire Pit, Lake Privileges, Vaulted Ceiling

#### **Exterior**

Exterior Wood

Exterior Features Lake Access Property, Landscaped, Level Land, Low Maintenance

Landscape, No Back Lane, No Through Road, Recreation Use

Construction Wood

Foundation Concrete Perimeter