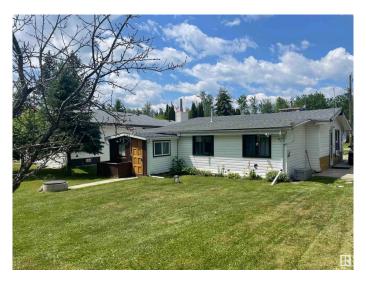

# \$248,900 - 705 7th Street, Rural Lac Ste. Anne County

MLS® #E4428552

### \$248,900

2 Bedroom, 1.50 Bathroom, 1,119 sqft Rural on 0.14 Acres

Yellowstone, Rural Lac Ste. Anne County, AB

Welcome to the picturesque Summer Village of Yellowstone on the shores of Lac Ste. Anne! This charming home seamlessly blends character and functionality. Step inside to wood finished vaulted ceilings, a striking wood-burning fireplace, and beautiful picture windows. With 2 bedrooms, 2 bathrooms, and a versatile flex room that could serve as a third bedroom, this home offers both comfort and adaptability. Outside, a single garage and a quaint shedâ€"perfect for conversion into a cozy bunkieâ€"add to the appeal. Backing onto municipal reserve, enjoy direct access to the lake for water sports, winter fun, bird watching, breathtaking sunsets and so much more. Seize this incredible chance to make this charming lake property retreat your own!

#### **Essential Information**

MLS® # E4428552 Price \$248,900

Bedrooms 2

Bathrooms 1.50

Full Baths 1

Half Baths 1

Square Footage 1,119 Acres 0.14

Year Built 1975 Type Rural

#### **Amenities**

Features Closet Organizers, Fire Pit, Lake Privileges, Vaulted Ceiling

#### **Exterior**

Exterior Wood

Exterior Features Lake Access Property, Landscaped, Level Land, Low Maintenance

Landscape, No Back Lane, No Through Road, Recreation Use

Construction Wood

Foundation Concrete Perimeter