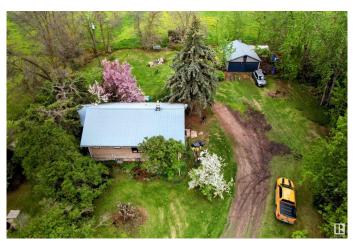

### \$289,000

2 Bedroom, 1.00 Bathroom, 902 sqft Rural on 4.47 Acres

None, Rural Lac Ste. Anne County, AB

This charming 1935 bungalow sits on a picturesque 4.47 acre parcel Hobby Farm, offering a peaceful retreat with plenty of space to enjoy nature. This home features two cozy bedrooms on the main floor, complemented by Livingroom, dining room kitchen and 4 piece bath. The unfinished basement provides an opportunity for additional storage or future development. With mature trees, open space, and endless possibilities, this property is perfect for those looking to embrace country living while still being in reach of modern amenities. Whether you're seeking your private getaway or a place to build your dream, this timeless bungalow is full of potential.

#### **Essential Information**

MLS® # E4428652 Price \$289,000

Bedrooms 2 Bathrooms 1.00

Full Baths 1

Square Footage 902

Acres 4.47

Year Built 1935

Type Rural