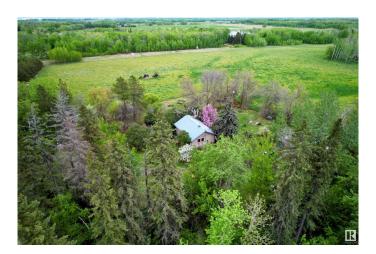

### \$289,000

2 Bedroom, 1.00 Bathroom, 902 sqft Rural on 4.47 Acres

None, Rural Lac Ste. Anne County, AB

This charming 1935 bungalow sits on a picturesque 4.47 acre parcel Hobby Farm, offering a peaceful retreat with plenty of space to enjoy nature. This home features two cozy bedrooms on the main floor, complemented by Livingroom, dining room kitchen and 4 piece bath. The unfinished basement provides an opportunity for additional storage or future development. With mature trees, open space, and endless possibilities, this property is perfect for those looking to embrace country living while still being in reach of modern amenities. Whether you're seeking your private getaway or a place to build your dream, this timeless bungalow is full of potential.

#### **Essential Information**

MLS® # E4428652 Price \$289,000

Bedrooms 2 Bathrooms 1.00

Full Baths 1

Square Footage 902

Acres 4.47

Year Built 1935

Type Rural