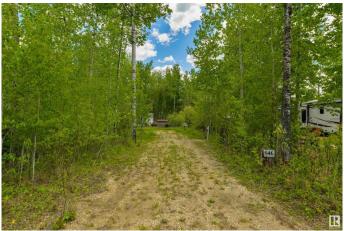

## \$48,000

0 Bedroom, 0.00 Bathroom, Rural on 0.16 Acres

Lake Arnault RV Resort, Rural Lac Ste. Anne County, AB

If you've been looking for the perfect setting to get away from it all, then Lake Arnault RV Resort is it! Nestled amongst a beautifully treed & private setting, this 147 acre resort is gated with no public access, and showcases a half mile of lakefront for your enjoyment. The lot itself is fully serviced & treed, & just a few steps away from the lake. There are several amenities on site including a playground with gazebo, guest camping for your friends & family, walking trails, and a newly built dock with benches overlooking the lake. Whether you're a wildlife enthusiast, enjoy canoeing or paddleboarding, or just want to spend time relaxing around a campfire, this resort offers strict architectural controls to protect your investment, and is located just 1hr away from the City limits, making this the perfect weekend retreat!

### **Exterior**

Exterior Features Backs Onto Park/Trees, Beach Access, Boating, Flat Site, Gated

Community, Lake Access Property, Picnic Area, Playground Nearby, Private Setting, Ravine View, Recreation Use, Treed Lot, See Remarks