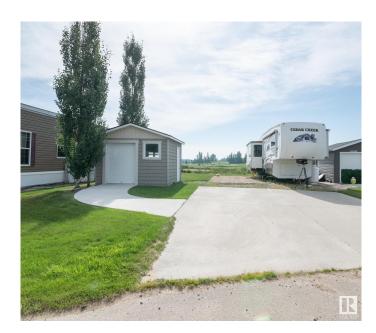

#### \$149,702

0 Bedroom, 0.00 Bathroom, Rural on 0.15 Acres

Trestle Creek Golf Resort, Rural Parkland County, AB

ULTIMATE PLAYGROUND…...JUST 1 HOUR WEST OF THE CITYâ€I..SPECTACULAR GOLF RESORTâ€I.MULTIPLE AMENITIES….SOUGHT AFTER LAKESIDE LOCATION….BACKS WATER…. ~!WELCOME HOME!~ This RV lot is owned. not leased and has THOUSANDS of dollars spent. Concrete parking pad, cozy fire-pit area, shed for storage 12 x 12 with roll up door for the golf cart, and all the extra toys… all set on what I would argue THE BEST LOT IN THE ENTIRE DEVELOPMENT!!! Area has a 27 hole gold course, lake and water park (like seriously… the families memories to be made are priceless!). There is an option to purchase the RV\* The second you arrive, be sure to feel your blood pressure drop.. and life at the resort to take over!~