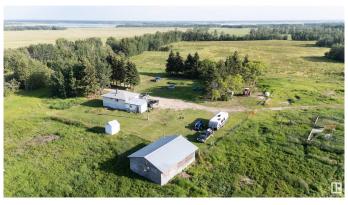

### \$529,900

4 Bedroom, 1.00 Bathroom, 786 sqft Rural on 160.00 Acres

None, Rural Westlock County, AB

This private 160 acres is near Long Island Lake. Lots of grass & treed shelter for your horses or cattle. There is 120/130 acres of pasture or hay-land. Good well. The home has lots of upgrades including windows, a renovated kitchen with white, soft-close cabinets, stainless appliances (gas stove), new sinks taps. Also some newer vinyl plank flooring thru'out the house. New shingles 2023. New soffits, faschia & eavestroughs 2024. There is a shop that needs some siding. The land is very pretty and perfect for a hobby farm, raising some animals, endless horseback trails, enjoying the wildlife and living minutes from the lake in a very private setting and only 25 minutes to Forfar Lake (prime hunting & fishing)!! Down a dead end road to this short road and it's a dead end so this property is super quiet and private!! A great opportunity to own a large piece of land for less than the cost of a lot of homes!!