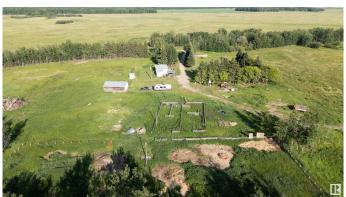

### \$529,900

4 Bedroom, 1.00 Bathroom, 786 sqft Rural on 160.00 Acres

None, Rural Westlock County, AB

This private 160 acres is near Long Island Lake. Lots of grass & treed shelter for your horses or cattle. There is 120/130 acres of pasture or hay-land. Good well. The home has lots of upgrades including windows, a renovated kitchen with white, soft-close cabinets, stainless appliances (gas stove), new sinks taps. Also some newer vinyl plank flooring thru'out the house. New shingles 2023. New soffits, faschia & eavestroughs 2024. There is a shop that needs some siding. The land is very pretty and perfect for a hobby farm, raising some animals, endless horseback trails, enjoying the wildlife and living minutes from the lake in a very private setting and only 25 minutes to Forfar Lake (prime hunting & fishing)!! Down a dead end road to this short road and it's a dead end so this property is super quiet and private!! A great opportunity to own a large piece of land for less than the cost of a lot of homes!!