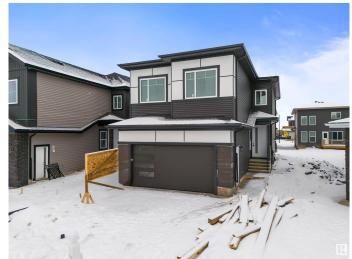

# \$689,000 - 1806 62 Ave, Rural Leduc County

MLS® #E4429708

#### \$689,000

5 Bedroom, 4.00 Bathroom, 2,420 sqft Rural on 0.06 Acres

Irvine Creek, Rural Leduc County, AB

Experience modern living with a touch of rural charm in this stunning home! Designed for comfort and convenience, this home features a primary bedroom with a luxurious 5-piece ensuite, an upper-floor laundry, and a spacious main floor with a living room, dining room, great room, den, mudroom, and both a main and spice kitchenâ€"perfect for entertaining. The double detached garage, durable vinyl exterior, and full unfinished basement offer endless potential. Stay cozy year-round with natural gas heating and enjoy the ease of municipal services. Conveniently located minutes from schools, shopping, and playgrounds, this home blends tranquility with urban access.