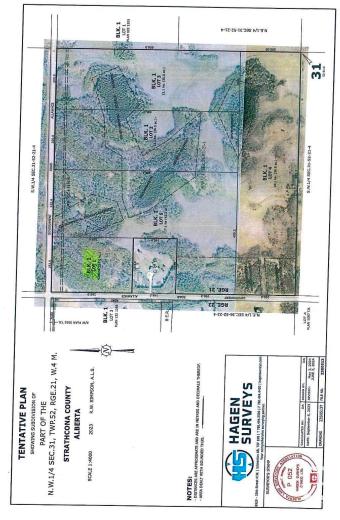

# \$499,702 - Rr 220 Twp Rd 530, Rural Strathcona County

MLS® #E4429814

#### \$499,702

0 Bedroom, 0.00 Bathroom, Rural on 12.01 Acres

None, Rural Strathcona County, AB

CLOSE PROXIMITY TO ARDROSSAN AND SHERWOOD PARK!...BEAUTIFUL ROLLING LAND, TREED, PRIVATE SETTING...GREAT BUILDING SITE...APPROACHES PAID FOR, PAID TO LOT LINE...GAS AND POWER ADJACENT TO PROPERTY...VERY PRIVATE!

# **Community Information**

Address Rr 220 Twp Rd 530

Area Rural Strathcona County

Subdivision None

City Rural Strathcona County

County ALBERTA

Province AB

Postal Code T8A 6M8