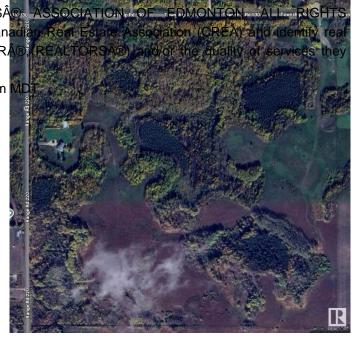

#### \$499,702

0 Bedroom, 0.00 Bathroom, Rural on 12.01 Acres

None, Rural Strathcona County, AB

CLOSE PROXIMITY TO ARDROSSAN AND SHERWOOD PARK!...BEAUTIFUL ROLLING LAND, TREED, PRIVATE SETTING...GREAT BUILDING SITE...APPROACHES PAID FOR, PAID TO LOT LINE...GAS AND POWER ADJACENT TO PROPERTY...VERY PRIVATE!

# **Community Information**

Address Rr 220 Twp Rd 530

Area Rural Strathcona County

Subdivision None

City Rural Strathcona County

County ALBERTA

Province AB

Postal Code T8A 6M8