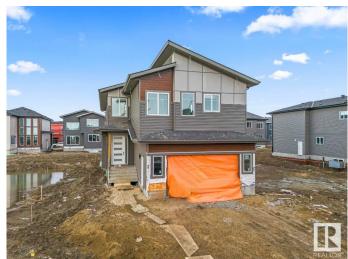

#### \$829,000

5 Bedroom, 4.00 Bathroom, 2,818 sqft Rural on 0.06 Acres

Churchill Meadow, Rural Leduc County, AB

Experience the perfect blend of modern living and rural charm with this stunning pre-construction home, ready in 2024. This property offers a double detached garage, durable vinyl exterior, and endless potential with a full unfinished basement. Enjoy year-round comfort with natural gas heating and the convenience of municipal services. Located minutes from schools, shopping, and playgrounds, this home combines tranquility with easy access to urban amenities. Make your dream lifestyle a reality—don't miss this rare opportunity!

#### **Essential Information**

MLS® # E4430104

Price \$829,000

Bedrooms 5

Bathrooms 4.00

Full Baths 4

Square Footage 2,818

Acres 0.06

Year Built 2024

Type Rural

Sub-Type Detached Single Family

Style 2 Storey
Status Active