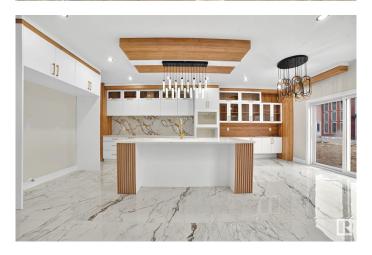

#### \$829,000

5 Bedroom, 4.00 Bathroom, 2,818 sqft Rural on 0.06 Acres

Churchill Meadow, Rural Leduc County, AB

Experience the perfect blend of modern living and rural charm with this stunning pre-construction home, ready in 2024. This property offers a double detached garage, durable vinyl exterior, and endless potential with a full unfinished basement. Enjoy year-round comfort with natural gas heating and the convenience of municipal services. Located minutes from schools, shopping, and playgrounds, this home combines tranquility with easy access to urban amenities. Make your dream lifestyle a reality—don't miss this rare opportunity!

#### Interior

Interior Features ensuite bathroom

Heating Forced Air-1, Natural Gas

**Stories** 2

Has Basement Yes

Full, Unfinished Basement