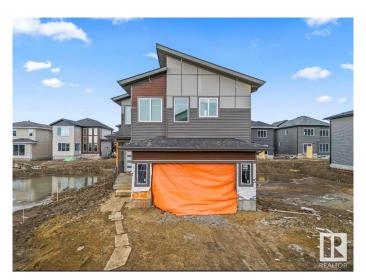

#### \$829,000

5 Bedroom, 4.00 Bathroom, 2,818 sqft Rural on 0.06 Acres

Churchill Meadow, Rural Leduc County, AB

Experience the perfect blend of modern living and rural charm with this stunning pre-construction home, ready in 2024. This property offers a double detached garage, durable vinyl exterior, and endless potential with a full unfinished basement. Enjoy year-round comfort with natural gas heating and the convenience of municipal services. Located minutes from schools, shopping, and playgrounds, this home combines tranquility with easy access to urban amenities. Make your dream lifestyle a reality—don't miss this rare opportunity!

#### **Essential Information**

MLS® # E4430104

Price \$829,000

Bedrooms 5

Bathrooms 4.00

Full Baths 4

Square Footage 2,818

Acres 0.06

Year Built 2024

Type Rural

Sub-Type Detached Single Family

Style 2 Storey
Status Active