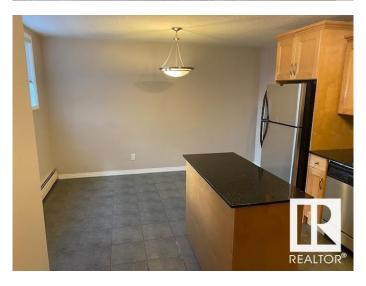

#### \$149,900

2 Bedroom, 1.00 Bathroom, 978 sqft Condo / Townhouse on 0.00 Acres

Idylwylde, Edmonton, AB

Lovely and ample 960 square feet single level apartment located right across from Bonniedoon mall and the LRT station it features 2 very well sized bedrooms, ensuite laundry, a large kitchen with island ,granite countertops, and stainless steel appliances, ceramic tiles floorings. the living room boast oak hardwood flooring and lots of natural light and space

## **Interior**

Appliances Dishwasher-Built-In, Dryer, Microwave Hood Fan, Refrigerator,

Stove-Electric, Washer

Heating Baseboard, Water