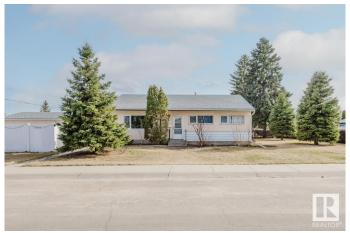

# \$369.000

3 Bedroom, 1.00 Bathroom, 1,049 sqft Single Family on 0.00 Acres

Athlone, Edmonton, AB

Nestled in the desirable Athlone community, this charming CORNER LOT bungalow offers fantastic potential and is ready for your personal touch. Located on a corner lot, this home provides easy access for trailer parking via the back lane, plus a single detached garage for added convenience. Inside, you'll find 3 spacious bedrooms and a well-appointed bathroom. The kitchen boasts plenty of oak cabinetry, offering ample storage space. Recent updates include a newer hot water tank, toilet, dishwasher, soffits, and eaves, as well as approximately 10-year-old shingles, providing peace of mind. The private, fully fenced yard is a standout feature. A 6' maintenance-free fence offers seclusion and a perfect space for outdoor enjoyment. Appliances are included, making this home move-in ready. With some creative updates, this cozy bungalow has the potential to shine and become your perfect home!

# **Community Information**

Address 13207 131a Avenue

Area Edmonton
Subdivision Athlone

City Edmonton
County ALBERTA

Province AB

Postal Code T5L 3P1