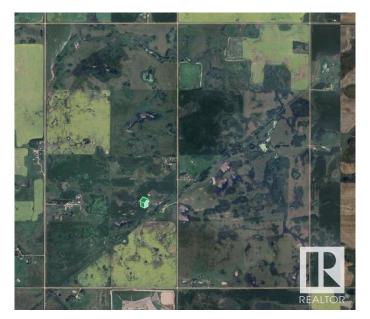

# \$499,702 - Rr172 Twp Rd 504, Rural Beaver County

MLS® #E4431081

## \$499,702

0 Bedroom, 0.00 Bathroom, Rural on 150.52 Acres

None, Rural Beaver County, AB

150.52 ACRES TOTAL...100 ACRES CULTIVATED...CLOSE TO RYLEY

# **Community Information**

Address Rr172 Twp Rd 504

Area Rural Beaver County

Subdivision None

City Rural Beaver County

County ALBERTA

Province AB

Postal Code T0B 4A0