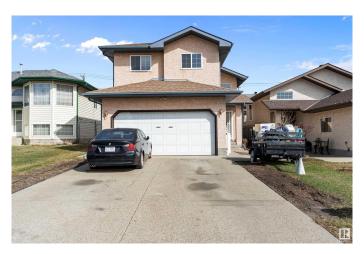

## \$549,999

4 Bedroom, 3.00 Bathroom, 1,402 sqft Single Family on 0.00 Acres

Athlone, Edmonton, AB

Well-maintained bi-level with 4 bedrooms, 3 full baths, a double attached garage and 2363 sq ft of finished living space. Recently renovated with new flooring, fresh paint, updated light fixtures, smart thermostat, and newer front/back doors. Features a second kitchen in the basement. Sellers have lovingly cared for by the same family, this stucco home offers a fenced yard, gazebo, and a cozy wood-burning fireplace. Pride of ownership throughout!

#### **Exterior**

Exterior Wood, Stucco

Exterior Features Fenced, Landscaped, Schools, Shopping Nearby

Roof Asphalt Shingles

Construction Wood, Stucco

Foundation Concrete Perimeter