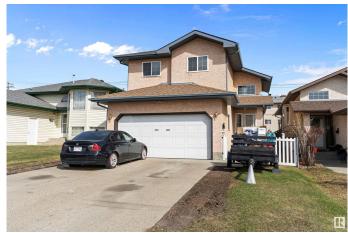

## \$549,999

4 Bedroom, 3.00 Bathroom, 1,402 sqft Single Family on 0.00 Acres

Athlone, Edmonton, AB

Well-maintained bi-level with 4 bedrooms, 3 full baths, a double attached garage and 2363 sq ft of finished living space. Recently renovated with new flooring, fresh paint, updated light fixtures, smart thermostat, and newer front/back doors. Features a second kitchen in the basement. Sellers have lovingly cared for by the same family, this stucco home offers a fenced yard, gazebo, and a cozy wood-burning fireplace. Pride of ownership throughout!

#### **Exterior**

Exterior Wood, Stucco

Exterior Features Fenced, Landscaped, Schools, Shopping Nearby

Roof Asphalt Shingles

Construction Wood, Stucco

Foundation Concrete Perimeter