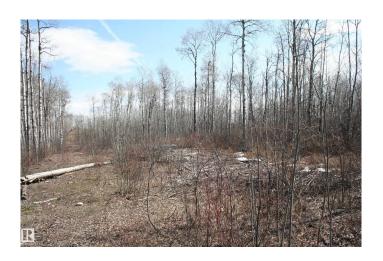

## \$89,970

0 Bedroom, 0.00 Bathroom, Rural on 6.00 Acres

None, Rural Lac Ste. Anne County, AB

Escape is at hand! Less than one hour from Edmonton, this nicely treed and rolling 6 acre piece is not only affordable, but also very close to Lac St Anne and Alberta Beach, Gunn and Onoway. Develop one of the good building sites here with your own acreage paradise ideas, or keep it raw for just the thrill of the outdoors, this very private acreage has an approach in place, some fencing is done as well. Power and Gas are very close, and the water table here is excellent if you drill a well. Very well priced, sieze this opportunity today.

#### **Exterior**

Exterior Features No Back Lane, No Through Road, Private Setting, Rolling Land, Treed

Lot, Partially Fenced