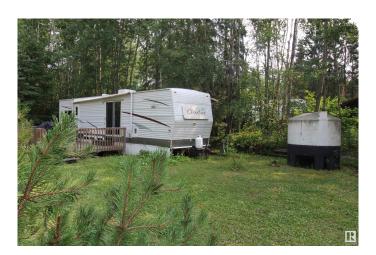

## \$139,900

0 Bedroom, 0.00 Bathroom, Rural on 0.52 Acres

Birchwood Estates, Rural Lac Ste. Anne County, AB

Hit that RESET Button – It's LAKE TIME! Tucked into the trees, this ½ acre Birchwood Estates lot delivers the peace, space, and readiness you are craving. With a TURNKEY holiday trailer, paired 750-gal cistern & holding tank, and bonus outhouse, this recreational escape is READY when you are. Whether it's your first step into lake life or an upgrade to more space, this property is prepped for friends, family & fun. Quad straight from your site, launch your boat minutes away, or roast marshmallows under the stars. Add a second RV pad or build the cozy cabin you've been dreaming about. Year-round access with paved roads, plus just a short hop from Seba Beach, golf, gas & groceries. Invest in family, fun, and a future of unforgettable weekends.