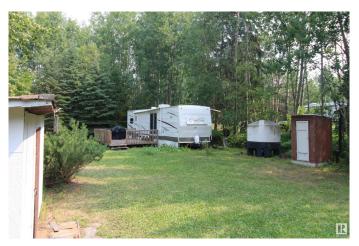

## \$139,900

0 Bedroom, 0.00 Bathroom, Rural on 0.52 Acres

Birchwood Estates, Rural Lac Ste. Anne County, AB

Hit that RESET Button – It's LAKE TIME! Tucked into the trees, this ½ acre Birchwood Estates lot delivers the peace, space, and readiness you are craving. With a TURNKEY holiday trailer, paired 750-gal cistern & holding tank, and bonus outhouse, this recreational escape is READY when you are. Whether it's your first step into lake life or an upgrade to more space, this property is prepped for friends, family & fun. Quad straight from your site, launch your boat minutes away, or roast marshmallows under the stars. Add a second RV pad or build the cozy cabin you've been dreaming about. Year-round access with paved roads, plus just a short hop from Seba Beach, golf, gas & groceries. Invest in family, fun, and a future of unforgettable weekends.