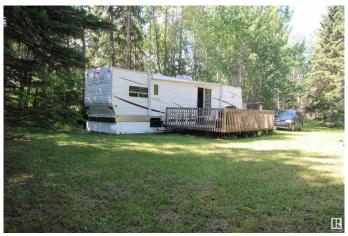

## \$139,900

0 Bedroom, 0.00 Bathroom, Rural on 0.52 Acres

Birchwood Estates, Rural Lac Ste. Anne County, AB

Hit that RESET Button – It's LAKE TIME! Tucked into the trees, this ½ acre Birchwood Estates lot delivers the peace, space, and readiness you are craving. With a TURNKEY holiday trailer, paired 750-gal cistern & holding tank, and bonus outhouse, this recreational escape is READY when you are. Whether it's your first step into lake life or an upgrade to more space, this property is prepped for friends, family & fun. Quad straight from your site, launch your boat minutes away, or roast marshmallows under the stars. Add a second RV pad or build the cozy cabin you've been dreaming about. Year-round access with paved roads, plus just a short hop from Seba Beach, golf, gas & groceries. Invest in family, fun, and a future of unforgettable weekends.