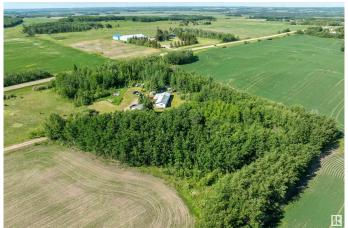

### \$219,000

3 Bedroom, 0.50 Bathroom, 1,519 sqft Rural on 3.95 Acres

None, Rural Wetaskiwin County, AB

Amazing Opportunity! Lot Value for 3.95 Acres, tucked nicely and conveniently off Hwy 13. Only minutes to the Pigeon Lake and well under an hour to south Edmonton. There is a modular home that could be removed, the services capped and the possibilities are endless. There is a detached garage with power, heat and cement floor. There is also services from a previous residence that has been removed years ago. Ideal for a future shop. Tons of potential await you in Wetaskiwin County.

#### Exterior

| Exterior          | Modular                                                                                                         |
|-------------------|-----------------------------------------------------------------------------------------------------------------|
| Exterior Features | Golf Nearby, No Through Road, Not Landscaped, Private Setting, Schools, Shopping Nearby, Sloping Lot, Treed Lot |
| Construction      | Modular                                                                                                         |
| Foundation        | See Remarks                                                                                                     |