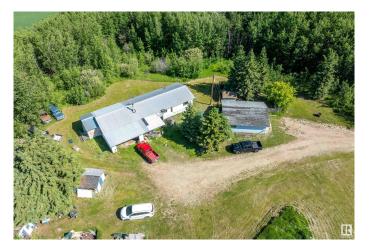

### \$219,000

3 Bedroom, 0.50 Bathroom, 1,519 sqft Rural on 3.95 Acres

None, Rural Wetaskiwin County, AB

Amazing Opportunity! Lot Value for 3.95 Acres, tucked nicely and conveniently off Hwy 13. Only minutes to the Pigeon Lake and well under an hour to south Edmonton. There is a modular home that could be removed, the services capped and the possibilities are endless. There is a detached garage with power, heat and cement floor. There is also services from a previous residence that has been removed years ago. Ideal for a future shop. Tons of potential await you in Wetaskiwin County.

#### Exterior

| Exterior          | Modular                                                                                                         |
|-------------------|-----------------------------------------------------------------------------------------------------------------|
| Exterior Features | Golf Nearby, No Through Road, Not Landscaped, Private Setting, Schools, Shopping Nearby, Sloping Lot, Treed Lot |
| Construction      | Modular                                                                                                         |
| Foundation        | See Remarks                                                                                                     |