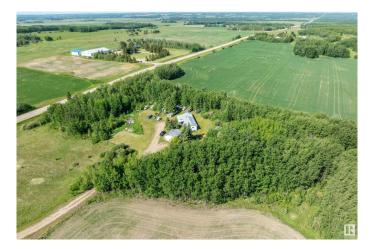

### \$219,000

3 Bedroom, 0.50 Bathroom, 1,519 sqft Rural on 3.95 Acres

None, Rural Wetaskiwin County, AB

Amazing Opportunity! Lot Value for 3.95 Acres, tucked nicely and conveniently off Hwy 13. Only minutes to the Pigeon Lake and well under an hour to south Edmonton. There is a modular home that could be removed, the services capped and the possibilities are endless. There is a detached garage with power, heat and cement floor. There is also services from a previous residence that has been removed years ago. Ideal for a future shop. Tons of potential await you in Wetaskiwin County.

#### Exterior

| Exterior          | Modular                                                                                                         |
|-------------------|-----------------------------------------------------------------------------------------------------------------|
| Exterior Features | Golf Nearby, No Through Road, Not Landscaped, Private Setting, Schools, Shopping Nearby, Sloping Lot, Treed Lot |
| Construction      | Modular                                                                                                         |
| Foundation        | See Remarks                                                                                                     |