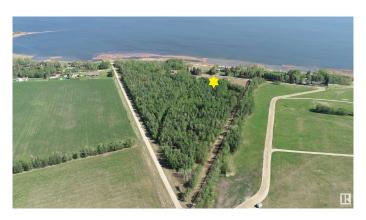

## \$175,000

0 Bedroom, 0.00 Bathroom, Rural on 2.61 Acres

None, Rural Lac Ste. Anne County, AB

40 MINUTES WEST OF EDMONTON ON THE SOUTH SHORE OF LAC STE ANNE IS WHERE YOU WILL FIND THIS 2.61 ACRE PROPERTY WITH LAKEVIEWS AND LOTS OF OPTIONS TO LOCATE YOUR NEW HOME. OR YOU MAY JUST WANT TO HAVE A GET-AWAY SPOT FOR THE RV. THERE IS A 36X40 WORKSHOP ALREADY THERE. THERE ARE OTHER ATTACHED LOTS FOR SALE AS WELL, SO YOU CAN EXPAND YOUR VISION IF NEED BE. THERE ARE ALSO VARIOUS LOCATIONS TO ACCESS THE LAKE. PLEASE CHECK THE PHOTOS FOR THE ADDITIONAL LOTS AND SIZES THAT ARE AVAILABLE.

#### **Exterior**

Exterior Features Backs Onto Park/Trees, Boating, Flat Site, Lake View, Private Setting,

Schools, Shopping Nearby