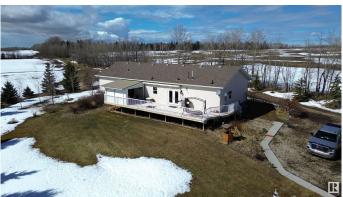

## \$499,000

3 Bedroom, 2.00 Bathroom, 2,042 sqft Rural on 8.53 Acres

None, Rural Westlock County, AB

Enjoy peaceful country living in this efficient and well-maintained 2009 bungalow on 8.53 acres, just minutes off the highway and close to beautiful lakes! This 3 bedroom, 2 bathroom home features an open-concept design with a spacious kitchen, cozy gas fireplace, main floor laundry, and air conditioning for year-round comfort. The good-sized bedrooms all offer large closets, and the primary suite includes a luxurious 5-piece ensuite. Step out onto the huge deck with a covered area and take in the stunning field views. Upgraded insulation makes this home super efficient. Plus, a fully insulated and heated 25'x40' shop is perfect for storage or projects. The perfect mix of comfort, space, and convenience!

## **Amenities**

Features Air Conditioner, Ceiling 9 ft., Deck, Fire Pit, Greenhouse, Hot Water

Tankless, Insulation-Upgraded, Vinyl Windows, Natural Gas BBQ

Hookup