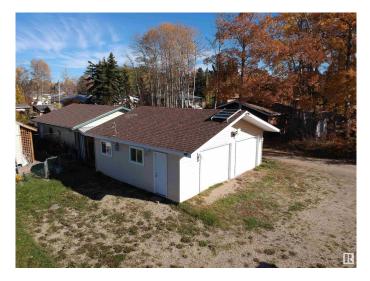

#### \$99,900

0 Bedroom, 0.00 Bathroom, Rural on 0.00 Acres

Alberta Beach, Rural Lac Ste. Anne County, AB

60' x 100' Lot in Alberta Beach with a 24' x 26' garage on slab, 7' garage doors, insulated, drywalled, inspected and upgraded electrical panel and upgraded wires, 100 amp power service and includes a solar panel with 2 batteries as back up in case of power outage. Refrigerator and shelving included. This lot is ready to add your new home or recreational getaway. New bylaws passed allowing 800 sf or even modular homes. This is a flat site with a convenient location and alley access. Easy walk to schools, lake, golf course, walking trails, Main Street amenities including library, grocery stores, restaurants, museum and of course the main beach area, great for young families for swimming. Gas and municipal sewer at property line. Alberta Beach is approximately 35 minutes NW of Edmonton.