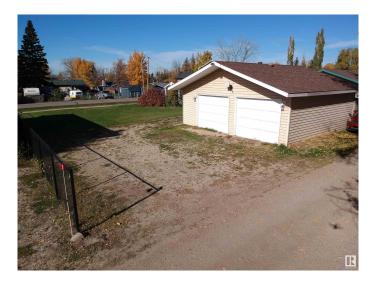

#### \$99,900

0 Bedroom, 0.00 Bathroom, Rural on 0.00 Acres

Alberta Beach, Rural Lac Ste. Anne County, AB

60' x 100' Lot in Alberta Beach with a 24' x 26' garage on slab, 7' garage doors, insulated, drywalled, inspected and upgraded electrical panel and upgraded wires, 100 amp power service and includes a solar panel with 2 batteries as back up in case of power outage. Refrigerator and shelving included. This lot is ready to add your new home or recreational getaway. New bylaws passed allowing 800 sf or even modular homes. This is a flat site with a convenient location and alley access. Easy walk to schools, lake, golf course, walking trails, Main Street amenities including library, grocery stores, restaurants, museum and of course the main beach area, great for young families for swimming. Gas and municipal sewer at property line. Alberta Beach is approximately 35 minutes NW of Edmonton.