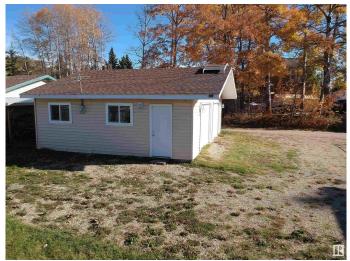

#### \$99,900

0 Bedroom, 0.00 Bathroom, Rural on 0.00 Acres

Alberta Beach, Rural Lac Ste. Anne County, AB

60' x 100' Lot in Alberta Beach with a 24' x 26' garage on slab, 7' garage doors, insulated, drywalled, inspected and upgraded electrical panel and upgraded wires, 100 amp power service and includes a solar panel with 2 batteries as back up in case of power outage. Refrigerator and shelving included. This lot is ready to add your new home or recreational getaway. New bylaws passed allowing 800 sf or even modular homes. This is a flat site with a convenient location and alley access. Easy walk to schools, lake, golf course, walking trails, Main Street amenities including library, grocery stores, restaurants, museum and of course the main beach area, great for young families for swimming. Gas and municipal sewer at property line. Alberta Beach is approximately 35 minutes NW of Edmonton.