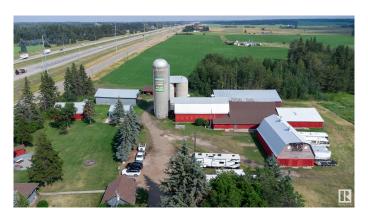

## \$2,499,702

4 Bedroom, 2.00 Bathroom, 1,510 sqft Rural on 52.83 Acres

None, Rural Strathcona County, AB

52.83 ACRES KISSING EDMONTON & SHERWOOD PARK.....3 HOUSES.....SO MANY OUT BUILDINGS.....\$6000.00 REVENUE ANNUALLY.....BUY NOW, AND WATCH THE CITY GROW AROUND YOU.... BORDERS COUNTRY SIDE GOLF COURSE.... ~!WELCOME HOME!~ Located on a side road off the Anthony Henday. Has 12 outbuildings, almost 23000 sq feet under roof, (you read that correct) 3 houses, main is 1500 sq feet, classic farm homesteader house, in great shape. Has 2 more houses on site. Both just shy of 800 sq ft, currently a pipeline with \$6000 annual revenue, gorgeous setting, with mixed pasture, a creek and some treed areas. Zoned AG currently, use now but grow with future potential.

## **Essential Information**

MLS® # E4432099 Price \$2,499,702

Bedrooms 4

Bathrooms 2.00

Full Baths 2

Square Footage 1,510

Acres 52.83

Year Built 1968 Type Rural

**Exterior** 

Exterior Wood

Exterior Features Backs Onto Park/Trees, Fenced, Flat Site, Treed Lot, See Remarks

Construction Wood

Foundation Concrete Perimeter

Additional Information

Date Listed April 22nd, 2025