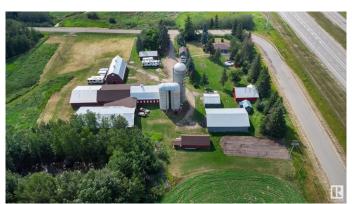

## \$2,499,702

4 Bedroom, 2.00 Bathroom, 1,510 sqft Rural on 52.83 Acres

None, Rural Strathcona County, AB

52.83 ACRES KISSING EDMONTON & SHERWOOD PARK.....3 HOUSES.....SO MANY OUT BUILDINGS.....\$6000.00 REVENUE ANNUALLY.....BUY NOW, AND WATCH THE CITY GROW AROUND YOU.... BORDERS COUNTRY SIDE GOLF COURSE.... ~!WELCOME HOME!~ Located on a side road off the Anthony Henday. Has 12 outbuildings, almost 23000 sq feet under roof, (you read that correct) 3 houses, main is 1500 sq feet, classic farm homesteader house, in great shape. Has 2 more houses on site. Both just shy of 800 sq ft, currently a pipeline with \$6000 annual revenue, gorgeous setting, with mixed pasture, a creek and some treed areas. Zoned AG currently, use now but grow with future potential.

**Exterior** 

Exterior Wood

Exterior Features Backs Onto Park/Trees, Fenced, Flat Site, Treed Lot, See Remarks

Construction Wood

Foundation Concrete Perimeter

Additional Information

Date Listed April 22nd, 2025