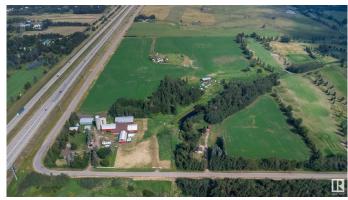

## \$2,499,702

4 Bedroom, 2.00 Bathroom, 1,510 sqft Rural on 52.83 Acres

None, Rural Strathcona County, AB

52.83 ACRES KISSING EDMONTON & SHERWOOD PARK.....3 HOUSES.....SO MANY OUT BUILDINGS.....\$6000.00 REVENUE ANNUALLY.....BUY NOW, AND WATCH THE CITY GROW AROUND YOU.... BORDERS COUNTRY SIDE GOLF COURSE.... ~!WELCOME HOME!~ Located on a side road off the Anthony Henday. Has 12 outbuildings, almost 23000 sq feet under roof, (you read that correct) 3 houses, main is 1500 sq feet, classic farm homesteader house, in great shape. Has 2 more houses on site. Both just shy of 800 sq ft, currently a pipeline with \$6000 annual revenue, gorgeous setting, with mixed pasture, a creek and some treed areas. Zoned AG currently, use now but grow with future potential.

**Exterior** 

Exterior Wood

Exterior Features Backs Onto Park/Trees, Fenced, Flat Site, Treed Lot, See Remarks

Construction Wood

Foundation Concrete Perimeter

Additional Information

Date Listed April 22nd, 2025