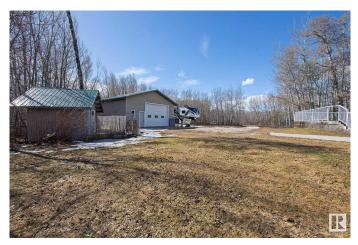

#### \$420,000

2 Bedroom, 1.00 Bathroom, 1,233 sqft Rural on 4.45 Acres

Paradise Estates, Rural Lac Ste. Anne County, AB

Here is your opportunity for acreage living at its finest! This 1,233 SqFt Bungalow is situated on a beautiful & private 4.45 Acres of heavily-treed land & includes a 30x30 Detached Garage (Built in 2010) that serves as a Shop to store your toys or work on those tasks to keep you busy! 11x16 Overhead door; 12' Ceilings; 220V Electric Heat. This home has 2 Bedrms & Full Bathrm. The gorgeous Kitchen has plenty of cabinets/counterspace, a pantry & a large Island - with a separate Dining Rm. The spacious Living Rm features vaulted ceilings. The UPGRADES include: Newer Metal Roofing; New-Remodelled Bathroom; Kitchen Appliances except for Dishwasher (2024); Washer/Dryer (2019); Brand-New Vinyl Floor in Kitchen; Newer Laminate Flooring. Enjoy the weather on either the massive deck off of the Dining Room or the 2nd Deck off of the Primary Bedroom. Or at the firepit enjoying nature. Located in the subdivision of Paradise Estates, you are minutes away from Lac St Anne; Alberta Beach & Hwy 16. Don't miss out!

## Exterior

| Exterior          | Modular                                          |
|-------------------|--------------------------------------------------|
| Exterior Features | Landscaped, Rolling Land, Treed Lot, See Remarks |
| Construction      | Modular                                          |
| Foundation        | See Remarks                                      |