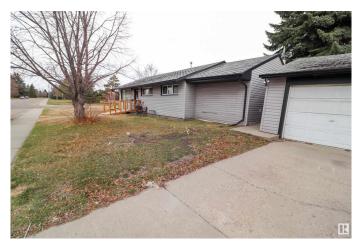

## \$320,000

3 Bedroom, 1.00 Bathroom, 981 sqft Single Family on 0.00 Acres

Wellington, Edmonton, AB

55'x120' RS Zoned CORNER LOT in Wellington! This property is ideal for future investment & is located across the street from a large park. It is a 3 bedroom, 1 bath home with a large double detached garage. There is also an additional unfinished bonus room that is not included in measurements. A full renovation was done in 2010 with kitchen, floors, bath & windows. Furnace (2013) & Hot Water Tank (2023).

### **Amenities**

Amenities See Remarks

Parking Double Garage Detached

Interior

Appliances Dishwasher-Built-In, Dryer, Hood Fan, Refrigerator, Stove-Electric,

Washer

Heating Forced Air-1, Natural Gas

Stories 1