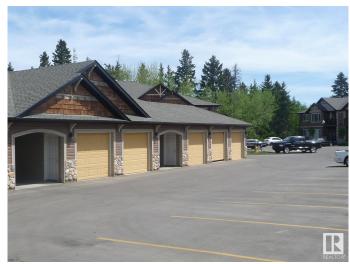

## \$259,000

2 Bedroom, 2.00 Bathroom, 924 sqft Condo / Townhouse on 0.00 Acres

Silver Berry, Edmonton, AB

Better than new! This 2 bedroom condo shows perfect, comes with all the appliances(upgraded appliances) modern decor, natural maple cabinets, tons of storage, air conditioning, window coverings...you can't spend any more money here cause it is already done! Single car garage and stall in front of unit. For someone Christmas will come twice.

Parking Single Garage Detached

AB

Interior

Interior Features ensuite bathroom

Appliances Dishwasher-Built-In, Dryer, Refrigerator, Stove-Electric, Washer,

Window Coverings

Heating Forced Air-1, Natural Gas

Stories 1