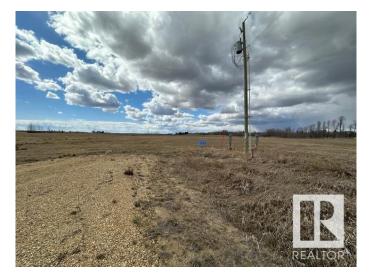

## \$149,000

0 Bedroom, 0.00 Bathroom, Rural on 3.81 Acres

Pineridge Downs, Rural Wetaskiwin County, AB

Build your dream home on this 3.81 acre lot located in Pineridge Downs, East of Millet. Great location, close to pavement, easy commute to Leduc and EIA. Power and gas at property line.