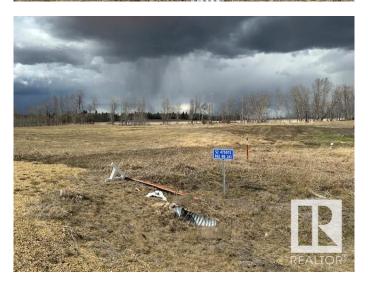

## \$159,900

0 Bedroom, 0.00 Bathroom, Rural on 4.35 Acres

Pineridge Downs, Rural Wetaskiwin County, AB

Build your dream home on this 4.35 acre lot located in Pineridge Downs, East of Millet. Great location, close to pavement, easy commute to Leduc and EIA. Power and gas at property line.

# **Community Information**

Address 475013 Rge Rd 243

Area Rural Wetaskiwin County

Subdivision Pineridge Downs

City Rural Wetaskiwin County

County ALBERTA

Province AB

Postal Code T0C 1Z0