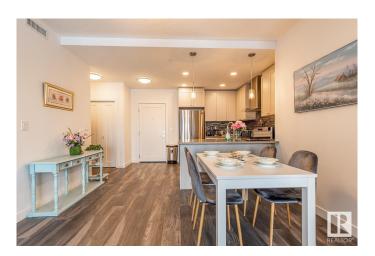

## \$399,000

2 Bedroom, 2.00 Bathroom, 903 sqft Condo / Townhouse on 0.00 Acres

Windermere, Edmonton, AB

Welcome to this stylish 'Liberty' model in LUX - Upper Windermere's premier steel & concrete luxury condo, featuring a pet-friendly, fully furnished 2 bed + den/2 bath layout with 9' ceilings, gourmet kitchen (quartz/stainless steel), primary suite with spa ensuite, in-suite laundry, A/C, 2 underground parking spots + storage, building amenities (fitness center), and unbeatable walkability to trails, shops, restaurants, schools (K-9), daycare, and quick Anthony Henday access.

## **Community Information**

Address 318 1316 Windermere Way

Area Edmonton
Subdivision Windermere
City Edmonton

County ALBERTA

Province AB

Postal Code T6W 2J3

#### **Exterior**

Exterior Concrete, Metal, Stone, Stucco

Exterior Features Public Transportation, Schools, Shopping Nearby, See Remarks

Roof Asphalt Shingles

Construction Concrete, Metal, Stone, Stucco

Foundation Concrete Perimeter