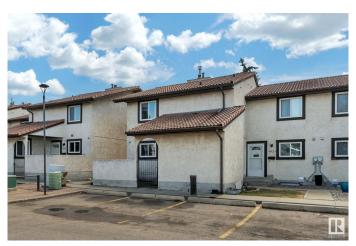

# \$249,000

3 Bedroom, 2.50 Bathroom, 1,378 sqft Condo / Townhouse on 0.00 Acres

Bisset, Edmonton, AB

Nestled in a prime location this corner unit is well over 1300 sq ft 3 Bedroom townhouse with fully finished basement. This units boast clay tile roofing, stucco exterior, fenced front and rear yard areas, and 3 bathrooms! Main floor has a bedroom, bathroom, huge living room and fireplace with rear yard access. Second floor features master bedroom with walk in closet and private balcony overlooking private fenced yard and second bedroom and 4-piece bathroom. Fully finished basement has another bathroom, in suite laundry and large family room. Very large townhouse for the price and location. 2 Large Fenced areas for the pet lover. Close to all amenities, elementary school and day care are in walking distance.