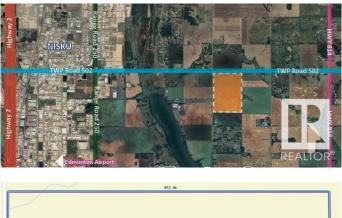

## \$1,200,000

0 Bedroom, 0.00 Bathroom, Rural on 79.83 Acres

None, Rural Leduc County, AB

Prime Land for Sale – Build or Invest This beautiful parcel is up for grabs—buy it on its own or combine it with the adjoining 1/4 section. Located just 2 km east of Nisku on Airport Road, it sits perfectly between Beaumont and Leduc. The land currently brings in \$80/acre in annual income. You may be permitted to build 2 primary plus 2 secondary houses on this property. Hard-to-beat location with quick access to EIA, QE2, Leduc, Nisku, Beaumont, and South Edmonton.

## **Community Information**

| Address     | 50097 Rr 244       |
|-------------|--------------------|
| Area        | Rural Leduc County |
| Subdivision | None               |
| City        | Rural Leduc County |
| County      | ALBERTA            |

Province AB Postal Code T4X 0N9

## Exterior

Exterior Features Airport Nearby, Golf Nearby, Playground Nearby, Schools, Shopping Nearby