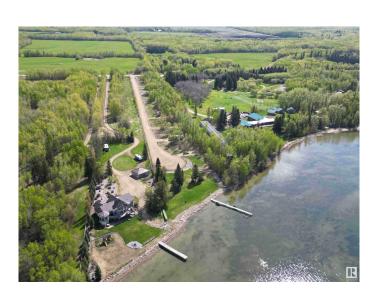

## \$135,000

0 Bedroom, 0.00 Bathroom, Rural on 0.63 Acres

None, Rural Wetaskiwin County, AB

Own your own RV lot with direct access to Pigeon Lake in a gated, private community. Condominium Property (60' x 117') has a graveled RV pad with electricity and sewer already on the lot. Natural gas is at the lot line. Common property includes the road and lake front area with 240' of lake frontage. Low condo fees of \$50/mo. Your choice of this lot or a number of others available in this exciting new development. Great Opportunity to be at the Lake at a Great Value! 5% GST will apply and be the responsibility of the buyer.

### **Exterior**

Exterior Features Beach Access, Boating, Gated Community, Golf Nearby, No Through

Road, See Remarks