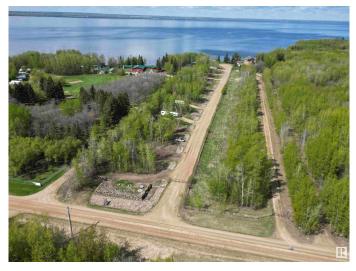

### \$125,000

0 Bedroom, 0.00 Bathroom, Rural on 0.16 Acres

None, Rural Wetaskiwin County, AB

Own your own RV lot with direct access to Pigeon Lake in a gated, private community. Condominium Property (60' x 117') has a graveled RV pad with electricity and sewer already on the lot. Natural gas is at the lot line. Common property includes the road and lake front area with 240' of lake frontage. Low condo fees of \$50/mo. Your choice of this lot or a number of others available in this exciting new development. Great Opportunity to be at the Lake at a Great Value! 5% GST will apply and be the responsibility of the buyer.