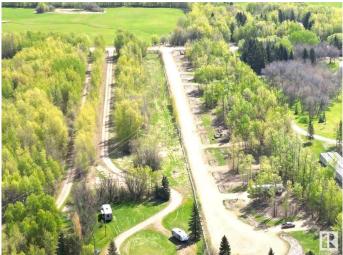

### \$125,000

0 Bedroom, 0.00 Bathroom, Rural on 0.16 Acres

None, Rural Wetaskiwin County, AB

Own your own RV lot with direct access to Pigeon Lake in a gated, private community. Condominium Property (60' x 117') has a graveled RV pad with electricity and sewer already on the lot. Natural gas is at the lot line. Common property includes the road and lake front area with 240' of lake frontage. Low condo fees of \$50/mo. Your choice of this lot or a number of others available in this exciting new development. Great Opportunity to be at the Lake at a Great Value! 5% GST will apply and be the responsibility of the buyer.