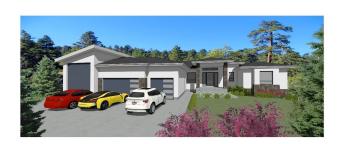

# \$1,750,000

5 Bedroom, 4.50 Bathroom, 2,868 sqft Rural on 1.00 Acres

Spring Meadow Estates, Rural Parkland County, AB

#### **Essential Information**

MLS® # E4433053 Price \$1,750,000

Bedrooms 5
Bathrooms 4.50
Full Baths 4
Half Baths 1

Square Footage 2,868
Acres 1.00
Year Built 2025
Type Rural

Sub-Type Detached Single Family

Style Bungalow

Status Active