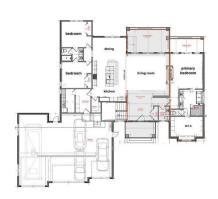

# \$1,750,000

5 Bedroom, 4.50 Bathroom, 2,868 sqft Rural on 1.00 Acres

Spring Meadow Estates, Rural Parkland County, AB

#### **Essential Information**

MLS® # E4433053 Price \$1,750,000

Bedrooms 5
Bathrooms 4.50
Full Baths 4
Half Baths 1

Square Footage 2,868
Acres 1.00
Year Built 2025
Type Rural

Sub-Type Detached Single Family

#### Interior

Interior Features ensuite bathroom

Heating Forced Air-2, Natural Gas

Fireplace Yes
Stories 2
Has Basement Yes

Basement Full, Finished