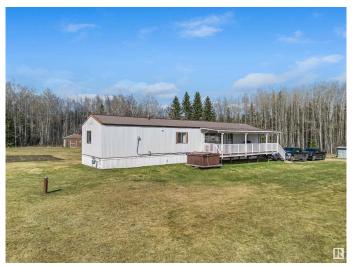

## \$267,900

3 Bedroom, 2.00 Bathroom, 1,097 sqft Rural on 4.99 Acres

None, Rural Parkland County, AB

Charming and affordable 4.99 acre acreage close to town and move in ready. This 3 bedroom, 2 bathroom home shows beautifully and has seen major upgrades. Updated painting, upgraded appliances, new flooring, new light fixtures, and a new tub in the ensuite. The open concept in the living room and kitchen showcases the large windows letting in all of the natural sunlight. Included is the dog run and ride on lawn mower. Your dream of owning an acreage is ready to become a reality. Everything you need is here, just in time to get your garden planted!

### **Exterior**

Exterior Features Landscaped, See Remarks

Foundation Piling