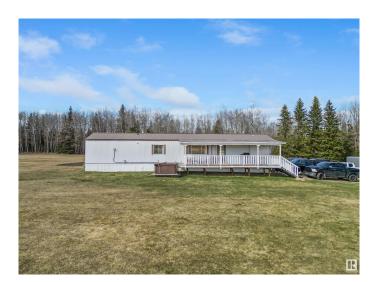

## \$267,900

3 Bedroom, 2.00 Bathroom, 1,097 sqft Rural on 4.99 Acres

None, Rural Parkland County, AB

Charming and affordable 4.99 acre acreage close to town and move in ready. This 3 bedroom, 2 bathroom home shows beautifully and has seen major upgrades. Updated painting, upgraded appliances, new flooring, new light fixtures, and a new tub in the ensuite. The open concept in the living room and kitchen showcases the large windows letting in all of the natural sunlight. Included is the dog run and ride on lawn mower. Your dream of owning an acreage is ready to become a reality. Everything you need is here, just in time to get your garden planted!

# **Community Information**

Address 7218 Hwy 624

Area Rural Parkland County

Subdivision None

City Rural Parkland County

County ALBERTA

Province AB

Postal Code T0E 0S0