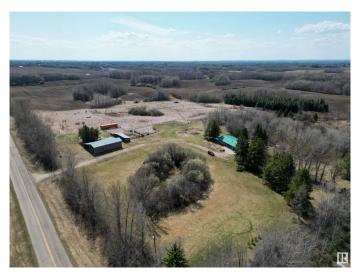

## \$880,000

4 Bedroom, 3.00 Bathroom, 1,600 sqft Rural on 158.97 Acres

None, Rural Parkland County, AB

This expansive 158.97+/- acre parcel, zoned Agriculture General District, offers a rare opportunity to own a significant tract of land with excellent accessibility. Located just off Range Road 22 with direct access from Highway 16 Yellowhead, the property is ideally situated for ease of travel in all directions. It is approx. 15 minutes west of Stony Plain and Spruce Grove, and about 35 minutes from the City of Edmonton, offering the perfect blend of rural space with urban convenience. The land features a mix of open agricultural space and natural vegetation, with gently rolling topography suitable for a variety of agricultural or recreational uses. A residence is situated on the property; however, this home is a handy-man's special and may appeal to those with a renovation vision or plans to rebuild. Whether you're looking to expand your farming operation, invest in land, or build your dream acreage, this property presents a valuable opportunity in a convenient location.

# **Essential Information**

MLS® # E4433177 Price \$880,000

Bedrooms 4

Bathrooms 3.00

Full Baths 3

Square Footage 1,600

Acres 158.97

Year Built 1968