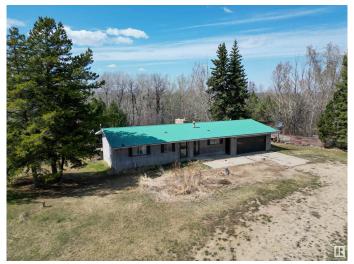

## \$880,000

4 Bedroom, 3.00 Bathroom, 1,600 sqft Rural on 158.97 Acres

None, Rural Parkland County, AB

This expansive 158.97+/- acre parcel, zoned Agriculture General District, offers a rare opportunity to own a significant tract of land with excellent accessibility. Located just off Range Road 22 with direct access from Highway 16 Yellowhead, the property is ideally situated for ease of travel in all directions. It is approx. 15 minutes west of Stony Plain and Spruce Grove, and about 35 minutes from the City of Edmonton, offering the perfect blend of rural space with urban convenience. The land features a mix of open agricultural space and natural vegetation, with gently rolling topography suitable for a variety of agricultural or recreational uses. A residence is situated on the property; however, this home is a handy-man's special and may appeal to those with a renovation vision or plans to rebuild. Whether you're looking to expand your farming operation, invest in land, or build your dream acreage, this property presents a valuable opportunity in a convenient location.

Type Rural

Sub-Type Detached Single Family

Style Bungalow

Status Active

## **Exterior**

Exterior Wood

Exterior Features Cross Fenced, See Remarks

Construction Wood

Foundation Concrete Perimeter