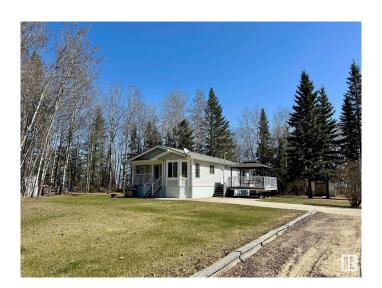

#### \$650,000

3 Bedroom, 2.00 Bathroom, 1,200 sqft Rural on 3.00 Acres

Larkspur\_WEST, Rural Westlock County, AB

This is a beautiful property near Long Island Lake. If sitting on the balcony you might see some wildlife passing by. The property is sitting on a historic site (Old Larkspur School). A shop of 60 ft by 40 ft with two overhead door of 12 ft by 14 ft, equipped with vehicle hoist, tires changing machine, tires balancing machine, compressor, transmission jack, a mezzanine and all furniture in the living area.

#### **Essential Information**

MLS® # E4433211 Price \$650,000

Bedrooms 3 Bathrooms 2.00

Full Baths 2

Square Footage 1,200
Acres 3.00
Year Built 2009
Type Rural

Sub-Type Detached Single Family

Style Bungalow

#### **Exterior**

Exterior Modular

Exterior Features Backs Onto Park/Trees, Corner Lot, Fruit Trees/Shrubs, Private Setting,

Schools, Treed Lot

Lot Description 3 Acres
Construction Modular
Foundation Piling