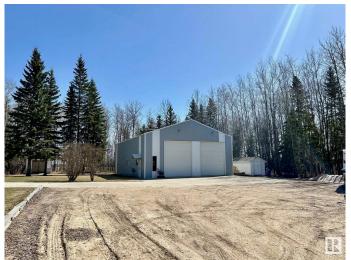

#### \$650,000

3 Bedroom, 2.00 Bathroom, 1,200 sqft Rural on 3.00 Acres

Larkspur\_WEST, Rural Westlock County, AB

This is a beautiful property near Long Island Lake. If sitting on the balcony you might see some wildlife passing by. The property is sitting on a historic site (Old Larkspur School). A shop of 60 ft by 40 ft with two overhead door of 12 ft by 14 ft, equipped with vehicle hoist, tires changing machine, tires balancing machine, compressor, transmission jack, a mezzanine and all furniture in the living area.