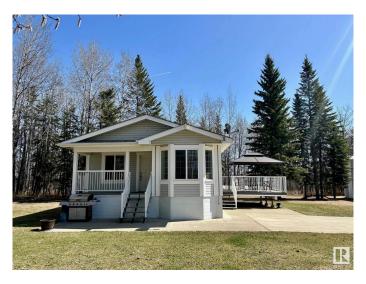

#### \$650,000

3 Bedroom, 2.00 Bathroom, 1,200 sqft Rural on 3.00 Acres

Larkspur\_WEST, Rural Westlock County, AB

This is a beautiful property near Long Island Lake. If sitting on the balcony you might see some wildlife passing by. The property is sitting on a historic site (Old Larkspur School). A shop of 60 ft by 40 ft with two overhead door of 12 ft by 14 ft, equipped with vehicle hoist, tires changing machine, tires balancing machine, compressor, transmission jack, a mezzanine and all furniture in the living area.

#### **Essential Information**

MLS® # E4433211 Price \$650,000

Bedrooms 3 Bathrooms 2.00

Full Baths 2

Square Footage 1,200
Acres 3.00
Year Built 2009
Type Rural

Sub-Type Detached Single Family

Style Bungalow

#### **Exterior**

Exterior Modular

Exterior Features Backs Onto Park/Trees, Corner Lot, Fruit Trees/Shrubs, Private Setting,

Schools, Treed Lot

Lot Description 3 Acres
Construction Modular
Foundation Piling