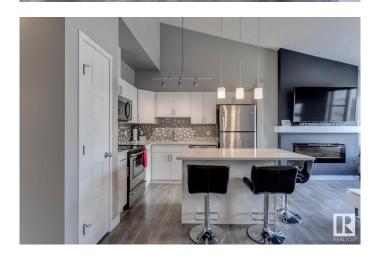

## \$274,900

1 Bedroom, 1.00 Bathroom, 767 sqft Condo / Townhouse on 0.00 Acres

Paisley, Edmonton, AB

Welcome to the vibrant community of Paisley! This 767 sqft, 1bed + den bungalow style townhome is better than new and will certainly impress. Wide open floor plan w/gorgeous kitchen, vaulted ceilings, quartz counters, s.s. appliances, vinyl flooring, and large island. Living area w/nice fireplace, good sized bedroom and den, 4-pc bath, outdoor patio area, single attached garage, and more! Located close to schools, shopping, golf, dog park, and all other major amenities. Awesome value in a terrific neighborhood!

# **Amenities**

Amenities No Smoking Home, Parking-Visitor, Patio, Vaulted Ceiling

Parking Single Garage Attached

Interior

Appliances Dishwasher-Built-In, Dryer, Garage Control, Microwave Hood Fan,

Refrigerator, Stove-Electric, Washer, Window Coverings

Heating Forced Air-1, Natural Gas

Fireplace Yes

Fireplaces Mantel

Stories 1

Has Basement Yes

Basement Partial, Finished